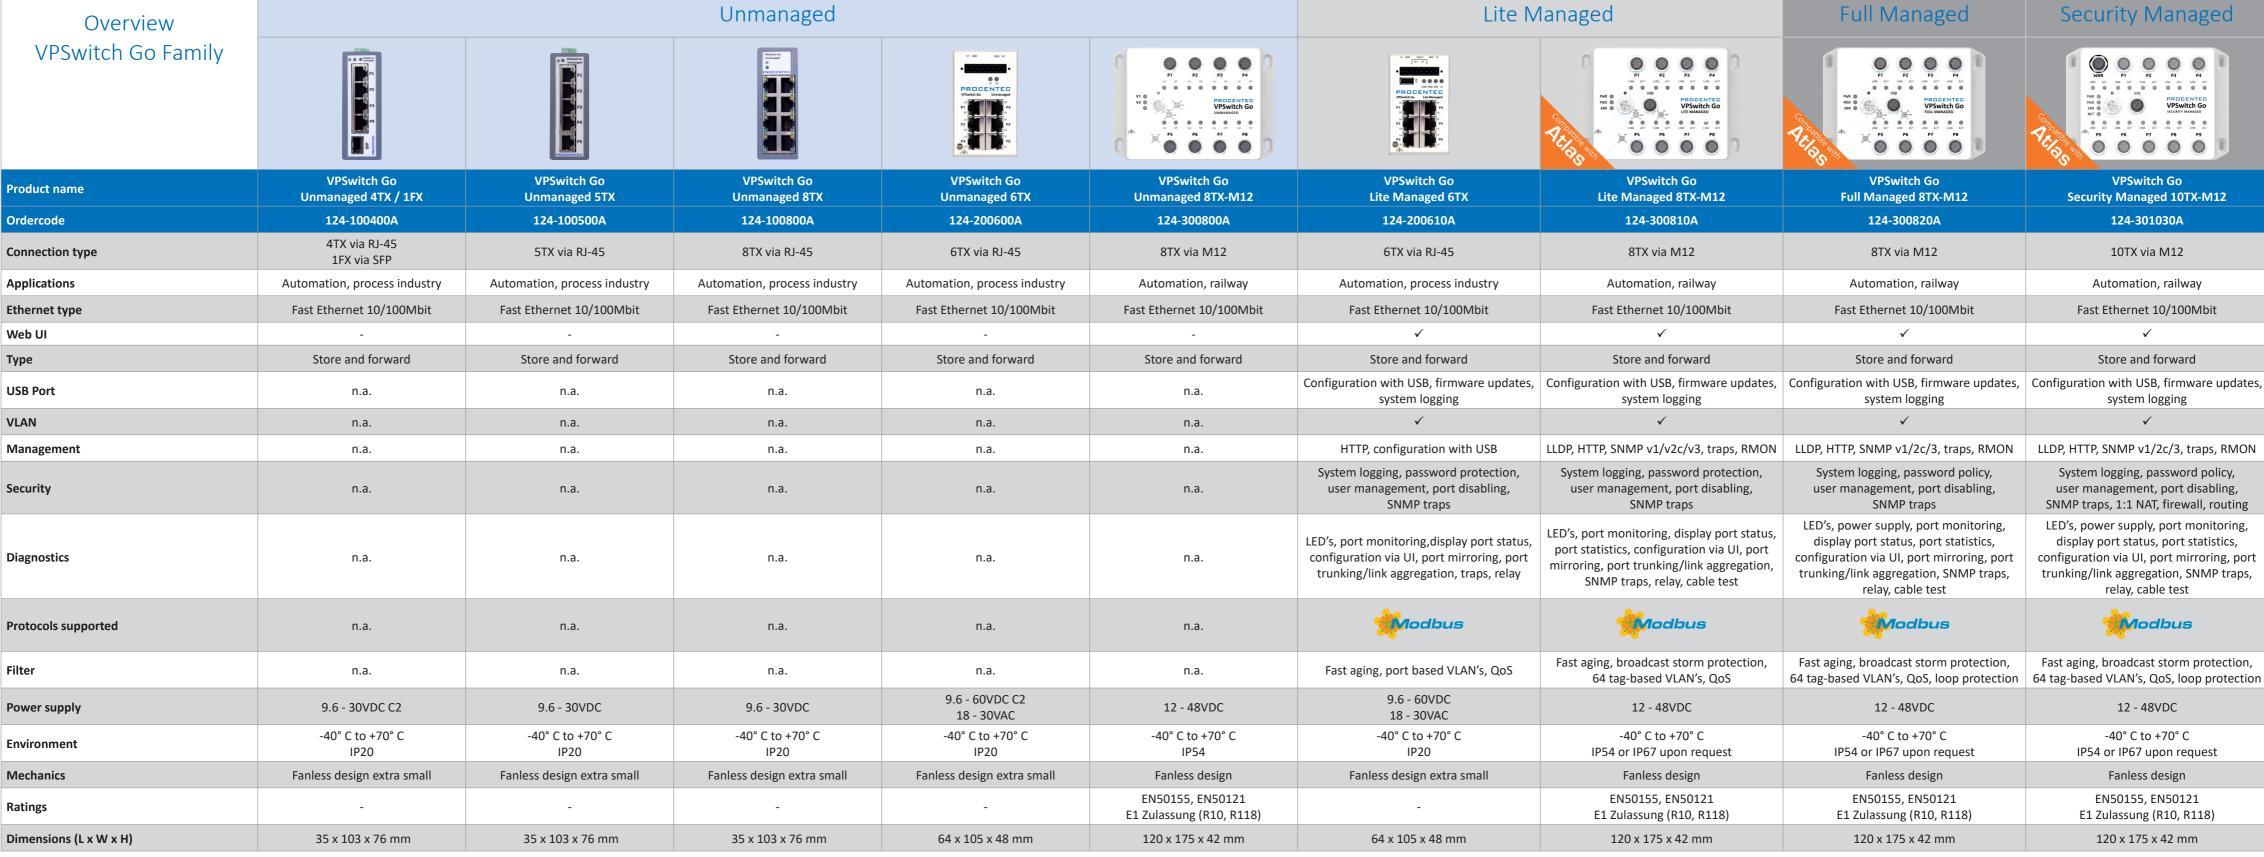

### **VPSwitch Go Family**

The VPSwitch Go Family is a versatile series of Industrial Ethernet switches available with a full range of capabilities. The switches are available as Unmanaged, Lite Managed, Full Managed, and Full Managed with Security. These solutions are easy and quick to set up in any automation, building, or infrastructure system requiring robust design and unique capabilities.

Some of the features of the the VPSwitch Go Family are:

- Universally accepted standards for easy integration into any Industrial Ethernet network with SNMP, LLDP, VLAN,
  Quality of service and RSTP communication redundancy
- · Diagnostic capabilities, port statistics and message trap capability for managed switches
- Management capabilities allowing for Port Mirroring, Full Port Control, pre-programming via a USB stick or downloadable file and integrated user's manual
- · Security features such as log in security, profiles, firewall and NAT capabilities
- Robust features such as SFP connection of Fiber Optics, M12 connections, alarm contactor for user notification, and up to IP54 weather and dust rating

#### **Compatible with Atlas**

Atlas is the solution for monitoring and diagnosing Industrial Ethernet networks. The tool provides unique insight and knowledge of networks and an overview of the network health, with easy to use and understand displays. For more information about Atlas please see our website www.procentec.com/atlas.

Find the VPSwitch Go products that are compatible with our Atlas solution in the overview.

### Switch design

- Design choice between management requirements
- Straightfoward user interface in your language
- Easy integration in your network

Certifications for rollingstock & railway applications
 EN50155 / EN50121, European directives E1 R10 + R118,
 and CE